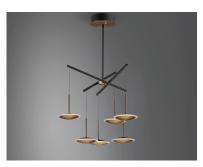

### PRODUCT DESCRIPTION

Saucers of Gold with a Frost Acrylic border, are dramatically illuminated by LED, and suspended from Black as if coming from space. This unique illuminator will become the focal point of your well designed room.