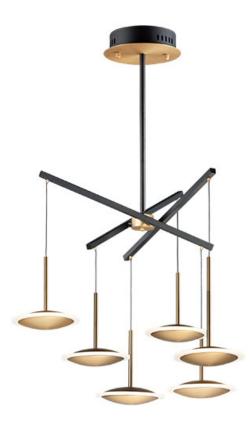

### PRODUCT DESCRIPTION

Saucers of Gold with a Frost Acrylic border, are dramatically illuminated by LED, and suspended from Black as if coming from space. This unique illuminator will become the focal point of your well designed room.

#### **FINISHES OPTION**

Black / Gold (BKGLD)

### GLASS

Frosted 90

#### MATERIAL

Stainless Steel, Acrylic