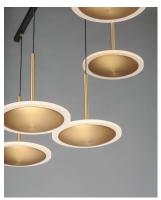

### PRODUCT DESCRIPTION

Saucers of Gold with a Frost Acrylic border, are dramatically illuminated by LED, and suspended from Black as if coming from space. This unique illuminator will become the focal point of your well designed room.

### GLASS

Frosted 90