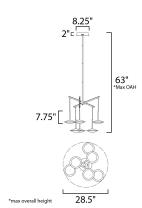

### **MEASUREMENTS**

DIMENSION : 28.5" L x 28.5" W x 7.75" H

MAX OAH : 63" OAH

CANOPY : 8.25" W x 2" H x 8.25" L

HANGING WEIGHT : 12.76 lb